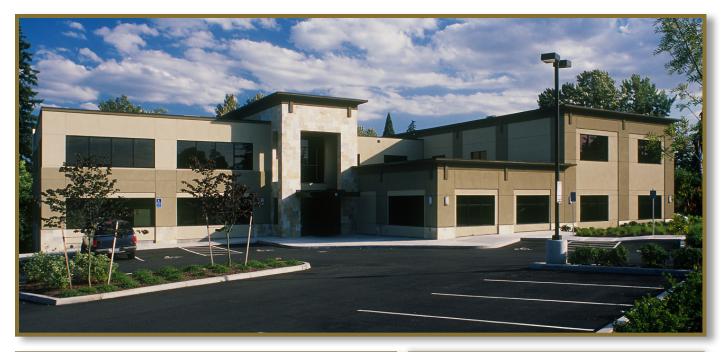

## **CLACKAMAS RIVER PLAZA**

15 82nd Drive, Gladestone, OR 97207

## 377 - 2,057 +/- SF Available

Starting at \$19 per SF per year, full service

- Excellent Clackamas River views
- Easy access to I-205
- Complimentary conference room
- Free parking 2/1000
- On-site storage